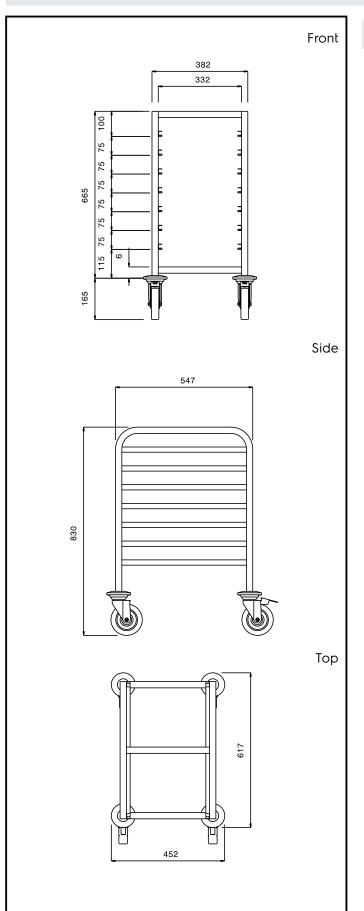

# Key Information:

| External dimensions, Width:  |             |
|------------------------------|-------------|
| 361252 (CTR71)               | 452 mm      |
| External dimensions, Depth:  | 617 mm      |
| External dimensions, Height: | 830 mm      |
| Wheel material:              | Zinc plated |
| Wheel diameter:              | Ø 125       |
| Net weight:                  | 13 kg       |